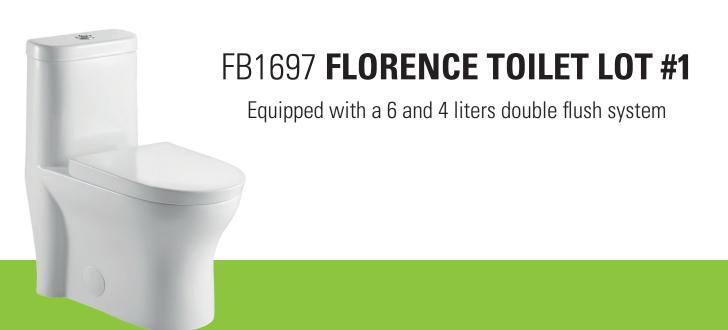

| PRODUCT DESCRIPTION:                     |               |
|------------------------------------------|---------------|
| White porcelain                          | <b>24</b> h   |
| Contemporary style                       |               |
| Fully glazed trapway                     |               |
| One piece toilet                         |               |
| Integrated soft and removable close seat |               |
| 1000 + grams                             |               |
| BOX SIZE:                                |               |
| 29 1/2" x 16" x 31"                      |               |
|                                          |               |
| NET WEIGHT:                              | GROSS WEIGHT: |
| 97 lbs                                   | 102 lbs       |