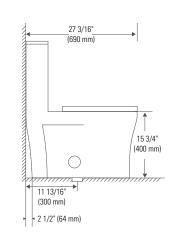

| PRODUCT DESCRIPTION:                     |               |
|------------------------------------------|---------------|
| White porcelain                          | <b>24</b> h   |
| Contemporary style                       |               |
| Fully glazed trapway                     |               |
| One piece toilet                         |               |
| Integrated soft and removable close seat |               |
| 1000 + grams                             |               |
| BOX SIZE:                                |               |
| 29 1/2" x 16" x 31"                      |               |
|                                          |               |
| NET WEIGHT:                              | GROSS WEIGHT: |
| 97 lbs                                   | 102 lbs       |