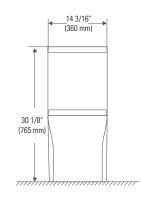

| PRODUCT DESCRIPTION:                     |               |
|------------------------------------------|---------------|
| White porcelain                          | <b>24</b> h   |
| Contemporary style                       |               |
| Fully glazed trapway                     |               |
| One piece toilet                         |               |
| Integrated soft and removable close seat |               |
| 1000 + grams                             |               |
| BOX SIZE:                                |               |
| 29 1/2" x 16" x 31"                      |               |
|                                          |               |
| NET WEIGHT:                              | GROSS WEIGHT: |
| 97 lbs                                   | 102 lbs       |