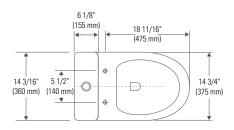

| PRODUCT DESCRIPTION:                     |               |
|------------------------------------------|---------------|
| White porcelain                          | <b>24</b> h   |
| Contemporary style                       |               |
| Fully glazed trapway                     |               |
| One piece toilet                         |               |
| Integrated soft and removable close seat |               |
| 1000 + grams                             |               |
| BOX SIZE:                                |               |
| 29 1/2" x 16" x 31"                      |               |
|                                          |               |
| NET WEIGHT:                              | GROSS WEIGHT: |
| 97 lbs                                   | 102 lbs       |